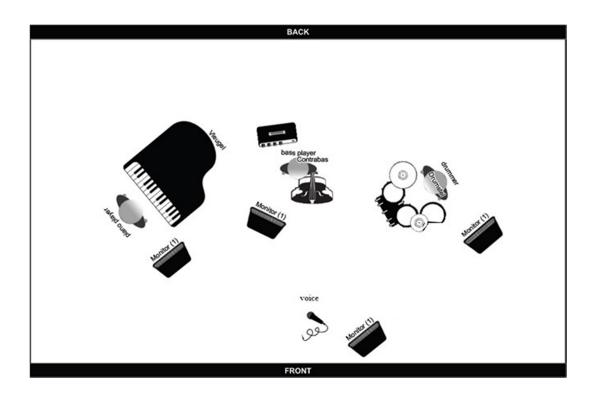

1
  - Hi-hat pedal x1
- Bass drum pedal x1
  - Carpet x1
  - Extra stand (flat) x1

(Martin brings his own cymbals)

Monitors - 4 needed in total

## **Microphones:**

| VOICE              | x 1 vocal mic         |
|--------------------|-----------------------|
| GRAND PIANO        | x 2                   |
|                    | x 1 vocal mic         |
| <b>DOUBLE BASS</b> | (and Johannes would   |
|                    | like to combine mic   |
|                    | and pickup)           |
|                    | x 1 mic for           |
| <b>DRUMS</b>       | announcements         |
|                    | (and simple mic setup |
|                    | - overheads + bass    |
|                    | drum and snare drum   |
|                    | if necessary)         |

## **Stage Plot:**



Contact: +31 6 24 66 15 90 (Martin); halfeasytrio@gmail.com